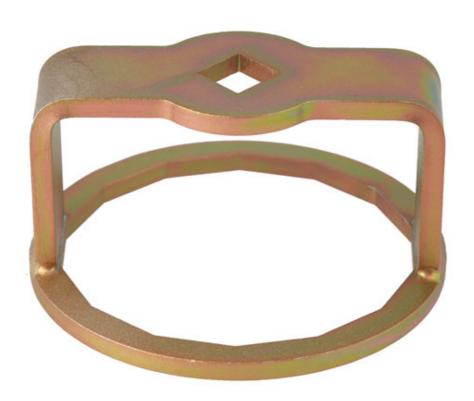

## Oil Filter Wrench - for Hyundai & Kia U3 Diesel

The Laser 8204 oil filter wrench 1/2"D has been specifically designed to fit the plastic oil filter housing found on the new 1.6 Hyundai and Kia U3 diesel engines. Its skeletal design allows it to fit in the limited space between the filter housing and the engine sump.

## **Additional Information**

- Hyundai applications include: Kona (from 2018), Tucson (from 2018), i30 (from 2019), i40 (from 2018).
- Kia applications include: Ceed (from 2018), Optima (from 2018), Sportage (from 2018), ProCeed (from 2019), Stonic (from 2018).
- Engine codes 1.6L D4FE (U3) Diesel.
- Equivalent to OEM 09263-2U000; 14 flats, 80mm A/F.
- For flywheel locking, use with Laser Flywheel Locking Tool, Part No. 7348; for high pressure diesel pump removal use with Laser HP Fuel Pump Removal Tool, Part No. 8111.