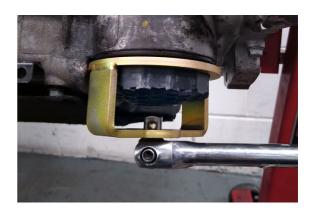

## Oil Filter Wrench - for Hyundai & Kia U3 Diesel

The Laser 8204 oil filter wrench 1/2"D has been specifically designed to fit the plastic oil filter housing found on the new 1.6 Hyundai and Kia U3 diesel engines. Its skeletal design allows it to fit in the limited space between the filter housing and the engine sump.