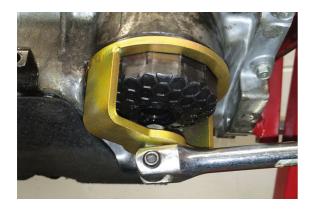

## Oil Filter Wrench - for Hyundai & Kia U3 Diesel

The Laser 8204 oil filter wrench 1/2"D has been specifically designed to fit the plastic oil filter housing found on the new 1.6 Hyundai and Kia U3 diesel engines. Its skeletal design allows it to fit in the limited space between the filter housing and the engine sump.