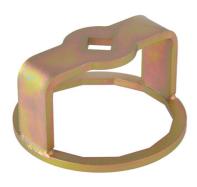

## Oil Filter Wrench - for Hyundai & Kia U3 Diesel

The Laser 8204 oil filter wrench 1/2"D has been specifically designed to fit the plastic oil filter housing found on the new 1.6 Hyundai and Kia U3 diesel engines. Its skeletal design allows it to fit in the limited space between the filter housing and the engine sump.

## **Additional Information**

- Hyundai applications include: Kona (from 2018), Tucson (from 2018), i30 (from 2019), i40 (from 2018).
- Kia applications include: Ceed (from 2018), Optima (from 2018), Sportage (from 2018), ProCeed (from 2019), Stonic (from 2018).
- Engine codes 1.6L D4FE (U3) Diesel.
- Equivalent to OEM 09263-2U000; 14 flats, 80mm A/F.
- For flywheel locking, use with Laser Flywheel Locking Tool, Part No. 7348; for high pressure diesel pump removal use with Laser HP Fuel Pump Removal Tool, Part No. 8111.