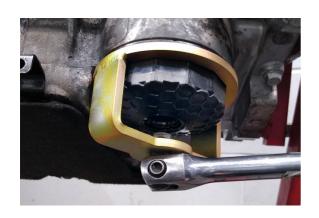

## Oil Filter Wrench - for Hyundai & Kia U3 Diesel

The Laser 8204 oil filter wrench 1/2"D has been specifically designed to fit the plastic oil filter housing found on the new 1.6 Hyundai and Kia U3 diesel engines. Its skeletal design allows it to fit in the limited space between the filter housing and the engine sump.